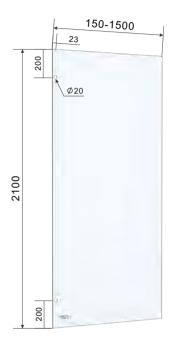

PREMIUM GLASS & HARDWARE

| Drawing ID |  |
|------------|--|
| 2085D      |  |

| Drawing ID |  |
|------------|--|
| 2100       |  |

| Drawing ID |  |
|------------|--|
| 2100H      |  |

| Drawing ID |  |
|------------|--|
| 2100F      |  |

MATERIAL:

10mm Clear Toughened

CATALOGUE AND DESCRIPTION:

- > Glass Products
- > Shower Screen Glass
- > 2100 Series

NOTES:

This drawing and or specification is the property of Silver Stone Hardware Pty Ltd - and must be returned to them on request. Unauthorised use may result in Legal Action. Its contents must not be made public, nor copied, nor used directly or indirectly in any way.