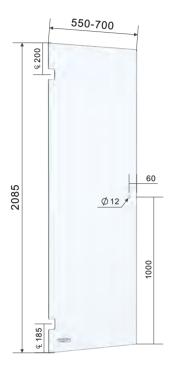

PREMIUM GLASS & HARDWARE

| Drawing ID |  |
|------------|--|
| 2085D      |  |

| Drawing ID |  |
|------------|--|
| 2100       |  |

| Drawing ID |  |
|------------|--|
| 2100H      |  |

| Drawing ID |  |
|------------|--|
| 2100F      |  |

MATERIAL:

10mm Clear Toughened

CATALOGUE AND DESCRIPTION:

- > Glass Products
- > Shower Screen Glass
- > 2100 Series

NOTES:

This drawing and or specification is the property of Silver Stone Hardware Pty Ltd - and must be returned to them on request. Unauthorised use may result in Legal Action. Its contents must not be made public, nor copied, nor used directly or indirectly in any way.