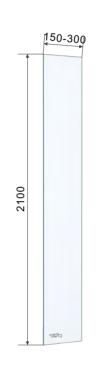

PREMIUM GLASS & HARDWARE

| Drawing ID |  |
|------------|--|
| 2085D      |  |

| Drawing ID |  |
|------------|--|
| 2100       |  |

| Drawing ID |  |
|------------|--|
| 2100H      |  |

| Drawing ID |  |
|------------|--|
| 2100F      |  |

MATERIAL:

10mm Clear Toughened

CATALOGUE AND DESCRIPTION:

- > Glass Products
- > Shower Screen Glass
- > 2100 Series

NOTES:

This drawing and or specification is the property of Silver Stone Hardware Pty Ltd - and must be returned to them on request. Unauthorised use may result in Legal Action. Its contents must not be made public, nor copied, nor used directly or indirectly in any way.