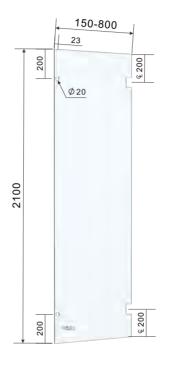

PREMIUM GLASS & HARDWARE

| Drawing ID |  |
|------------|--|
| 2085D      |  |

| Drawing ID |  |
|------------|--|
| 2100       |  |

| Drawing ID |  |
|------------|--|
| 2100H      |  |

| Drawing ID |  |
|------------|--|
| 2100F      |  |

MATERIAL:

10mm Clear Toughened

CATALOGUE AND DESCRIPTION:

- > Glass Products
- > Shower Screen Glass
- > 2100 Series

NOTES:

This drawing and or specification is the property of Silver Stone Hardware Pty Ltd - and must be returned to them on request. Unauthorised use may result in Legal Action. Its contents must not be made public, nor copied, nor used directly or indirectly in any way.